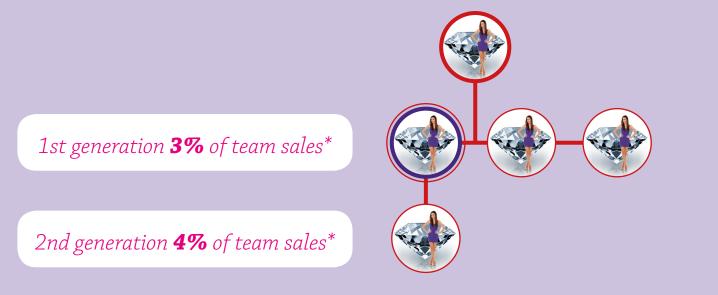

#### 2 Carat

3 Diamond Ambassadors 1st generation of which 1 x 1 Carat

<sup>\*</sup> Team sales are total sales minus personal commission

<sup>\*\*</sup> Car and Car Upgrade are awarded after 3 consecutive months maintained at the qualifying level.