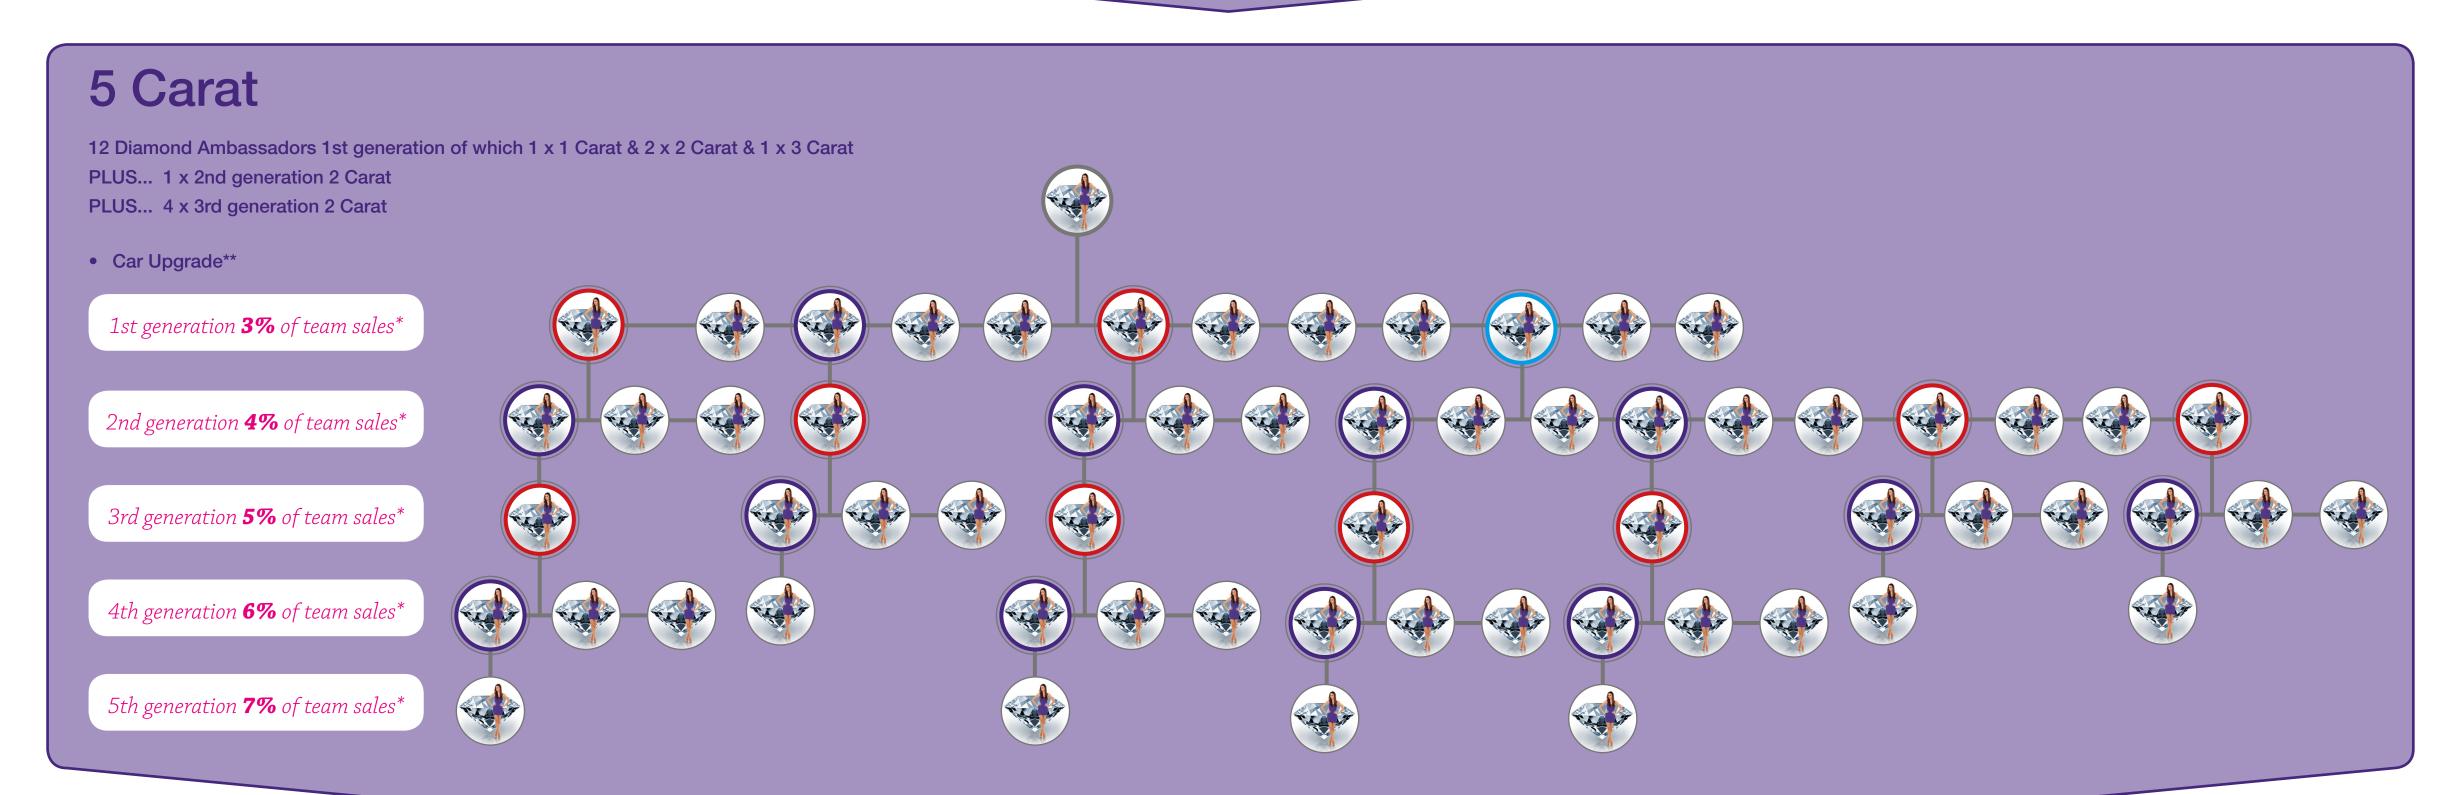

#### 2 Carat

3 Diamond Ambassadors 1st generation of which 1 x 1 Carat

<sup>\*</sup> Team sales are total sales minus personal commission

<sup>\*\*</sup> Car and Car Upgrade are awarded after 3 consecutive months maintained at the qualifying level.

<sup>3</sup> Carat and above: if any branch represents more than 40% of total team sales then that entire branch is excluded from team sales.

The recruiter has 1 month to rebuild over the excluded Branch or else the branch becomes independent.