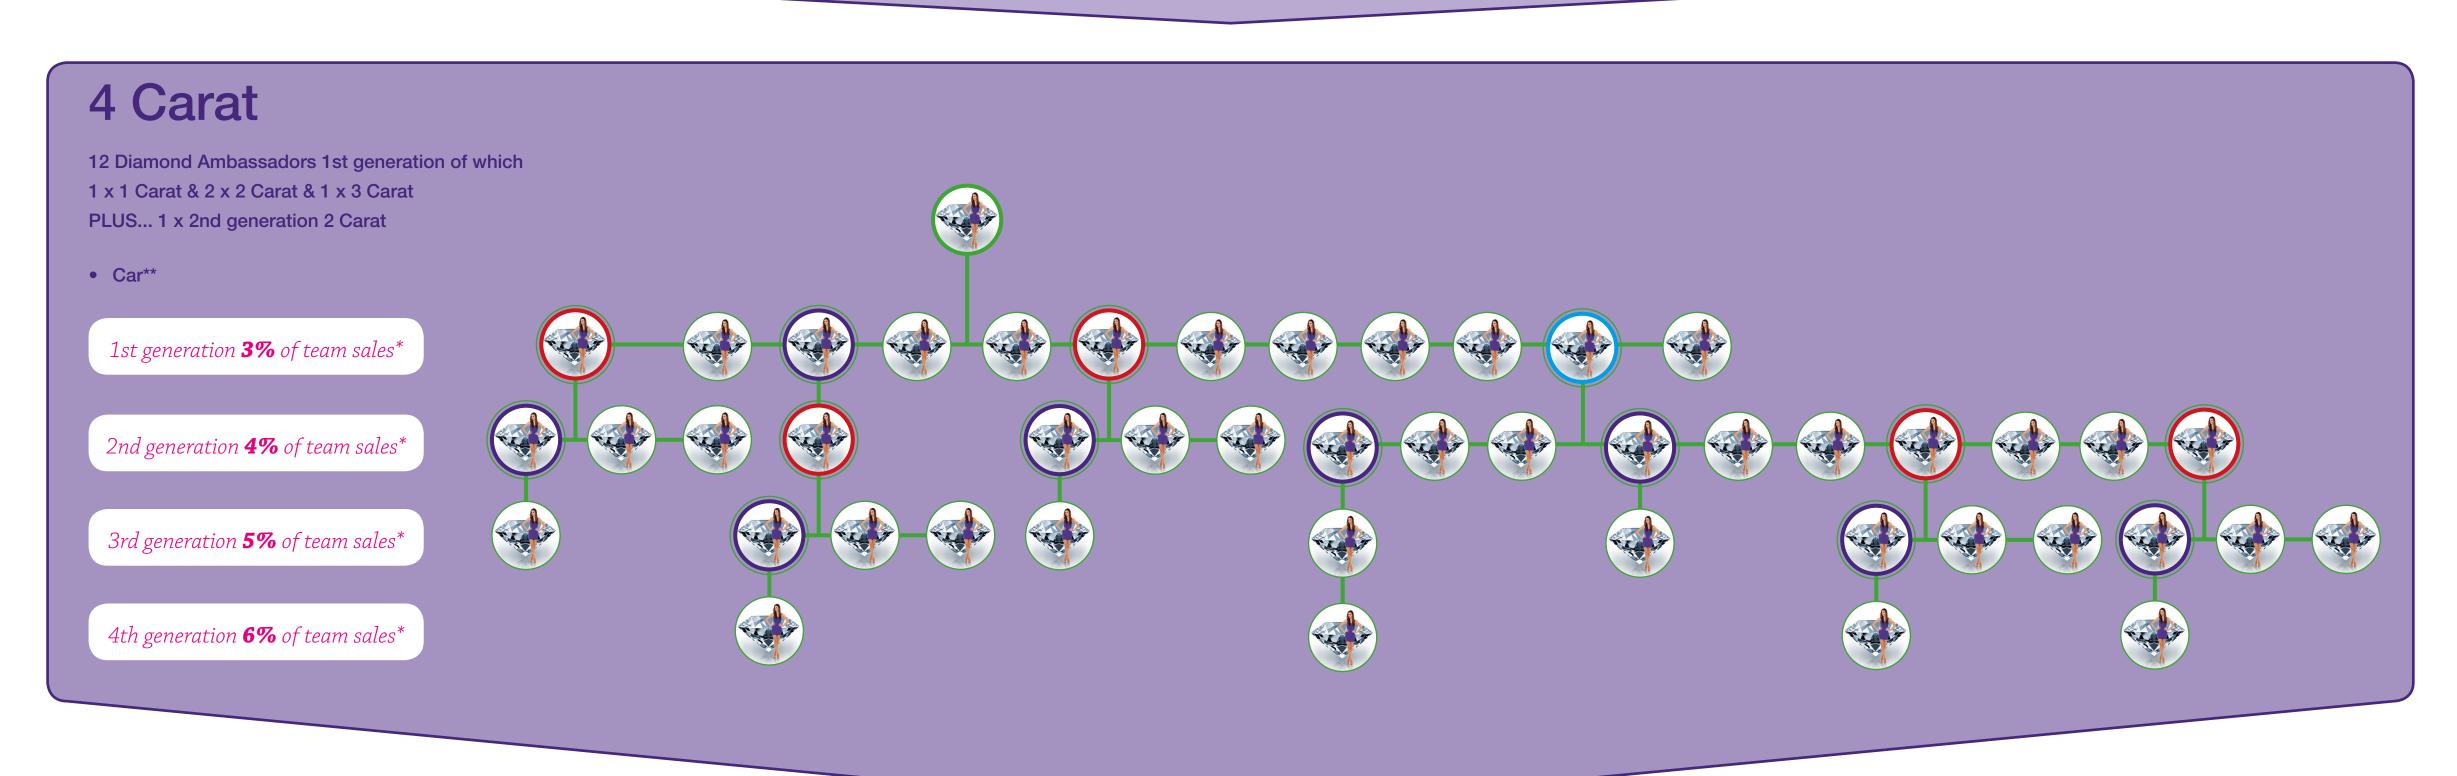

#### 2 Carat

3 Diamond Ambassadors 1st generation of which 1 x 1 Carat

<sup>\*</sup> Team sales are total sales minus personal commission

<sup>\*\*</sup> Car and Car Upgrade are awarded after 3 consecutive months maintained at the qualifying level.

<sup>3</sup> Carat and above: if any branch represents more than 40% of total team sales then that entire branch is excluded from team sales.

The recruiter has 1 month to rebuild over the excluded Branch or else the branch becomes independent.