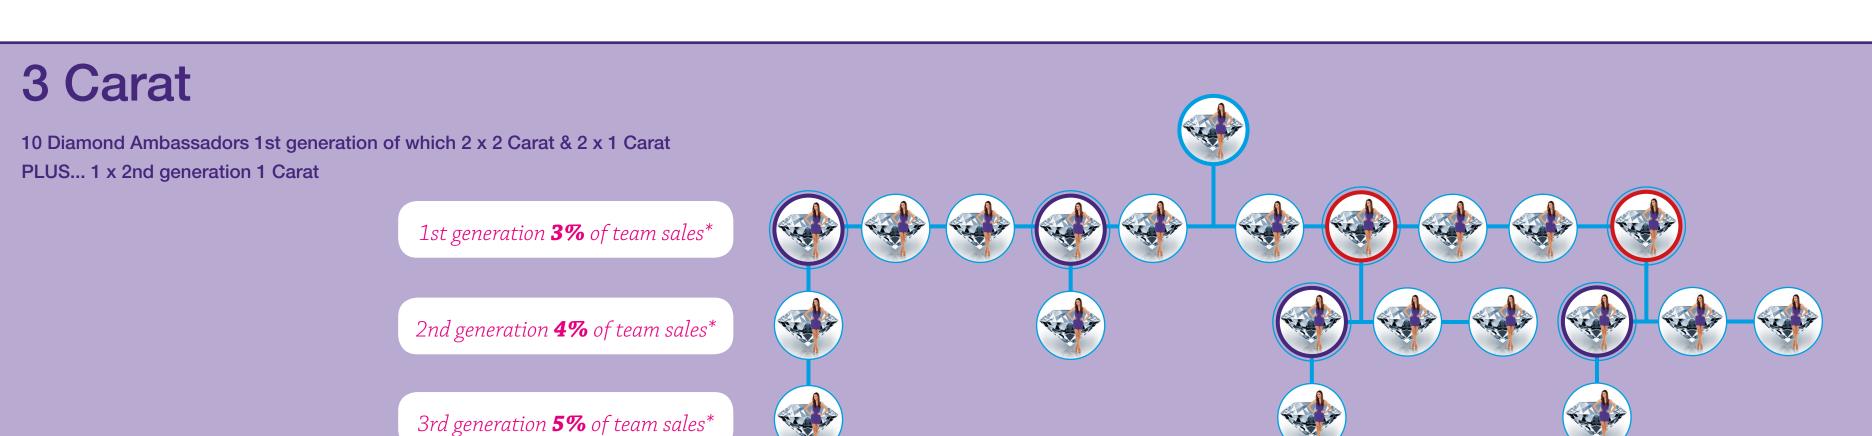

<sup>3</sup> Carat and above: if any branch represents more than 40% of total team sales then that entire branch is excluded from team sales.

The recruiter has 1 month to rebuild over the excluded Branch or else the branch becomes independent.